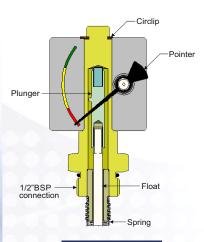

## **CR (FLOAT LEVEL GAUGE)**

| Specifications              |                                                                                                                           |
|-----------------------------|---------------------------------------------------------------------------------------------------------------------------|
| Scale                       | Scale & color band for LIN, LOX & LAR                                                                                     |
| Wetted parts                | Brass stem, EPDM 'O'ring, SS 302 spring, SS 316 plunger rod, brass plunger, RE magnet, SS 316 eye hook & aluminium float. |
| Case material / Dial size   | Engineering polymer: 2.5"                                                                                                 |
| Mounting                    | Direct                                                                                                                    |
| Maximum working pressure    | 100 bar / 1500 psi                                                                                                        |
| Maximum process temperature | 80°C / 175° F                                                                                                             |
| Body material               | Aluminium (non wetted part)                                                                                               |
| Seals                       | EPDM / Viton (on request)                                                                                                 |
| Window                      | Acrylic(std.)                                                                                                             |
| Connection                  | ½" BSP(M), (others on request.)                                                                                           |