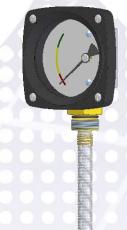

## **CR (FLOAT LEVEL GAUGE)**

| Specifications              |                                                                                                                           |
|-----------------------------|---------------------------------------------------------------------------------------------------------------------------|
| Scale                       | Scale & color band for LIN, LOX & LAR                                                                                     |
| Wetted parts                | Brass stem, EPDM 'O'ring, SS 302 spring, SS 316 plunger rod, brass plunger, RE magnet, SS 316 eye hook & aluminium float. |
| Case material / Dial size   | Engineering polymer: 2.5"                                                                                                 |
| Mounting                    | Direct                                                                                                                    |
| Maximum working pressure    | 100 bar / 1500 psi                                                                                                        |
| Maximum process temperature | 80°C / 175° F                                                                                                             |
| Body material               | Aluminium (non wetted part)                                                                                               |
| Seals                       | EPDM / Viton (on request)                                                                                                 |
| Window                      | Acrylic(std.)                                                                                                             |
| Connection                  | ½" BSP(M), (others on request.)                                                                                           |